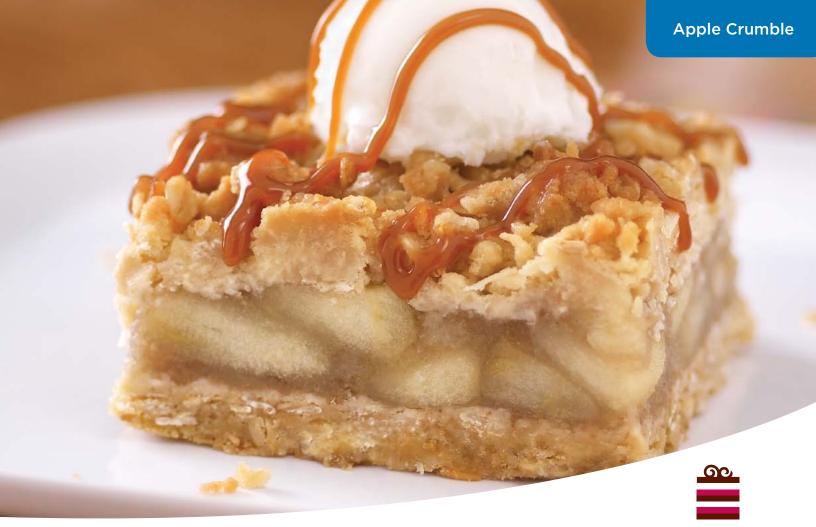

We've added loads of crisp apples, cinnamon, nutmeg and other spices to grace the tasty oatmeal cookie-like crust and we've covered it with crunchy golden oatmeal and coconut topping, So simple but oh-so-good!