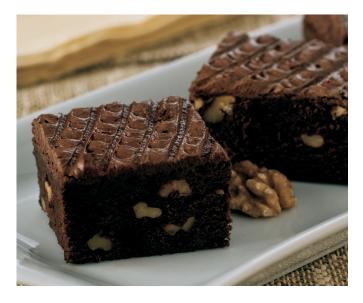

## DEEP DUTCH BROWNIE

Moist and chewy, this dark fudge brownie is filled with walnuts and covered with a rich chocolate icing.

SKU: DOT: GTIN: PACK: SIZE: CUT: 01211 566075 10770118012116 2 12" x 16"/100 oz. Uncut 01307 N/A 10770118013076 2 12" x 16"/100 oz. 48