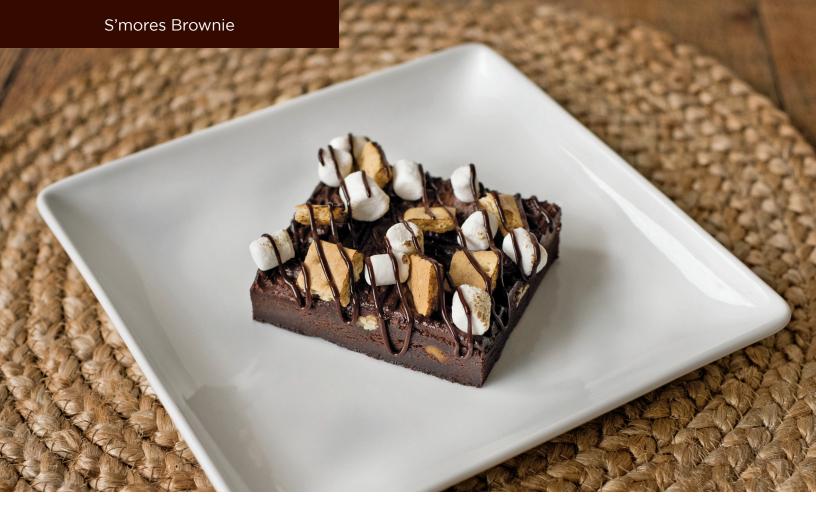

## Meet your guests' Snacking needs.

Bacon Caramel Brownie

The Original Cakerie's Deep Dutch Brownie, a premium classic fudge brownie loaded with walnuts and topped with a decadent chocolate icing.

SNACKING ON THE RISE Eating three square meals a day is not the norm - **95% of consumers snack throughout the day**. DID YOU KNOW? After cookies, brownies are the **most menued dessert** at Fast Casual restaurants, found on 41% of menus. CLASSIC INGREDIENTS Walnuts, cocoa powder, eggs, wheat flour and sugar.