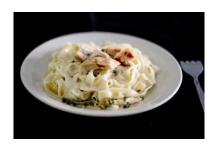

## ALFREDO SAUCE MIX • 1 X 720 G TUB •

This vegetarian alfredo sauce's delightful and strong cheese flavour is balanced with black pepper notes. A cost-effective alternative to scratch made sauces. Steam-table and freeze-thaw stable.

## **Menu suggestions**

 Use as a base for other pasta dishes such as a Seafood Alfredo Sauce combo.