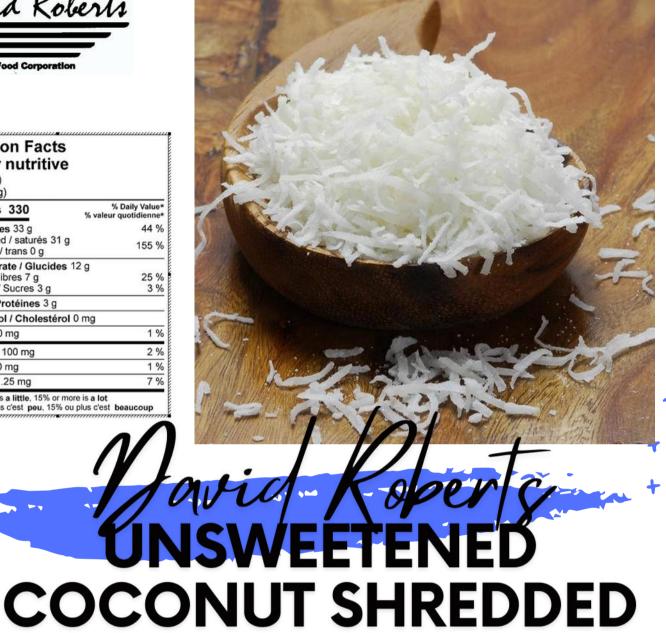

| Devid  | Polenta    |
|--------|------------|
| Davia  | Novem      |
|        |            |
| Food C | orporation |

| Nutrition Facts<br>Valeur nutritive<br>Per (50 g)<br>pour (50 g) |                                         |  |
|------------------------------------------------------------------|-----------------------------------------|--|
| Calories 330                                                     | % Daily Value*<br>% valeur quotidienne* |  |
| Fat / Lipides 33 g                                               | 44 %                                    |  |
| Saturated / saturés 31 g<br>+ Trans / trans 0 g                  | 155 %                                   |  |
| Carbohydrate / Glucides 1                                        |                                         |  |
| Fibre / Fibres 7 g                                               | 25 %                                    |  |
| Sugars / Sucres 3 g                                              | 3 %                                     |  |
| Protein / Protéines 3 g                                          | -11.516                                 |  |
| Cholesterol / Cholestérol                                        | · ·                                     |  |
| Sodium 20 mg                                                     | 1 %                                     |  |
| Potassium 100 mg                                                 | 2 %                                     |  |
| Calcium 10 mg                                                    | 1 %                                     |  |
| Iron / Fer 1.25 mg                                               | 7 %                                     |  |
| *5% or less is a little, 15% or mor                              |                                         |  |

5% ou moins c'est peu, 15% ou plus c'est beaucoup

Freshly grated coconut has a light, sweet, and nutty taste with a slightly chewy texture. It is an essential ingredient in many traditional dishes and desserts, providing a unique flavor and aroma.

| MPC   | SCC/GTIN       | DESCRIPTION                 | PACK | SIZE |
|-------|----------------|-----------------------------|------|------|
| DF173 | 10067261091731 | UNSWEET SHREDDED<br>COCONUT | 3    | 1KG  |