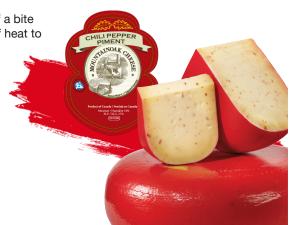

Chili Pepper: A smooth, creamy gouda with chili peppers giving it a hint of a bite

on the finish. Nothing to be afraid of, just the right amount of heat to

make this cheese a special delight.

**Ingredients:** Whole Milk, Chili Peppers, Bacterial Culture, Salt,

Calcium Chloride, Rennet

Age: Up to 5 Months Shelf Life: 5 Months

**Available in (UPC):** Whole wheel - 90843074013087

Quarter wheel - 90843074013285 Wedges (Cs of 12) - 90843074013483

*Moisture:* Moisture 34% Humidité *Milk 3at:* M.F. 27% M.G.