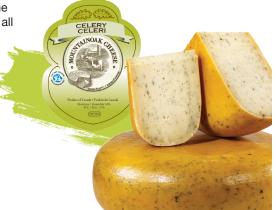

Celery: Celery is a delicately flavoured cheese that offers an aroma of Spring. The creamy and smooth texture is pleasant to the palate. This cheese will pair well with all your snacks and special meals.

Ingredients: Whole Milk, Bacterial Culture, Salt, Calcium Chloride, Rennet

age: Up to 5 Months Shelf Life: 5 Months

**Available in (UPC):** Whole wheel - 90843074013193

Quarter wheel - 90843074013391 Wedges (Cs of 12) - 90843074013599

*Moisture:* Moisture 34% Humidité *Milk 3at:* M.F. 27% M.G.