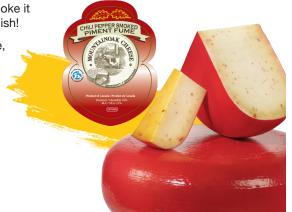

Planting, harvesting and caring for our cows with much dedication, their fresh milk is the recipe for our artisan farmstead gouda.

**Chili Pepper Smoked:** We take our Chili Pepper gouda and naturally smoke it with Applewood in our own facility. Creamy and smoky with a little bite on the finish!

**Ingredients:** Whole Milk, Chili Pepper, Bacterial Culture, Applewood Smoke,

Salt, Calcium Chloride, Rennet

age: Up to 5 Months Shelf Life: 5 Months

**Available in (UPC):** Whole wheel - 90843074013186

Quarter wheel - 90843074013384 Wedges (Cs of 12) - 90843074013582

*Moisture:* Moisture 34% Humidité *Milk 3at:* M.F. 27% M.G.

**Awards:** 2015 - 2nd Place - Class 11 - The Royal Agricultural Winter Fair 2015 - 2nd Place - Class 9 - The British Empire Cheese Competition