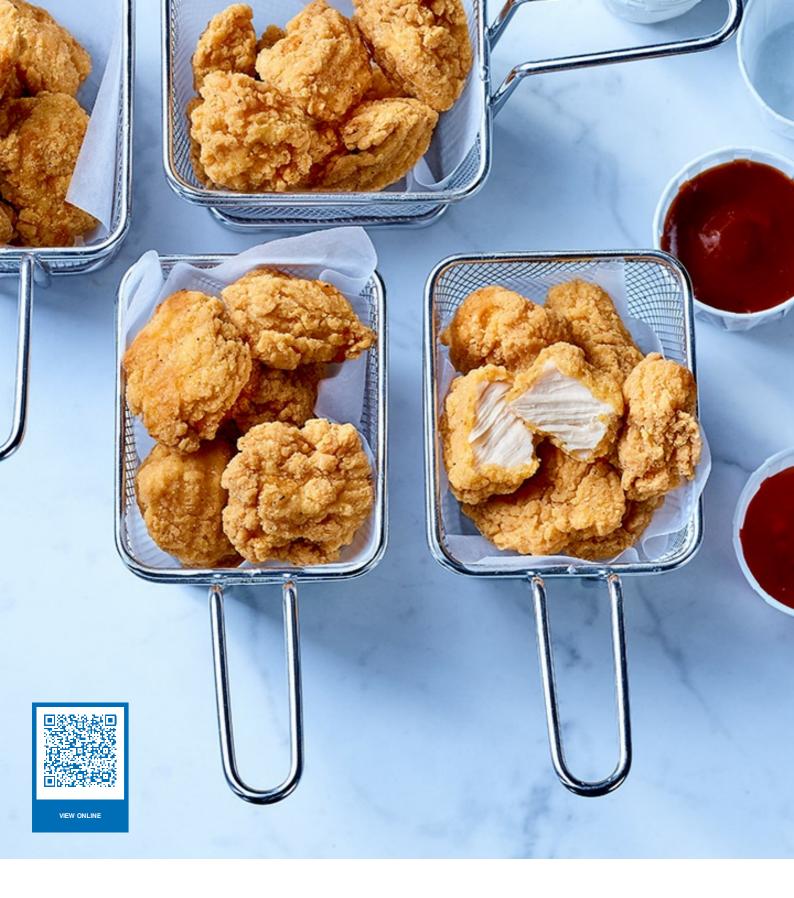

# XTREM BREADED CHICKEN BREAST PIECES, FULLY COOKED (SEASONED)

Your Trusted Food Partner \*

% Daily Value\*

#7011034

## **XTREM BREADED CHICKEN BREAST PIECES, FULLY COOKED** (SEASONED)

**Fully Cooked** 

**Individually Quick Frozen IQF** 

## Whole muscle

#### **INGREDIENTS**

Chicken breast pieces, Water, Wheat flour, Soy and/or canola oil, Yellow corn flour, Corn starch, Salt, Soy protein isolate, Sodium phosphate, Garlic powder, Spices, Guar gum, Sugars (dextrose), Spice extractives, Natural flavour. Contain: Wheat, Soy. May contain: Milk, Eggs.