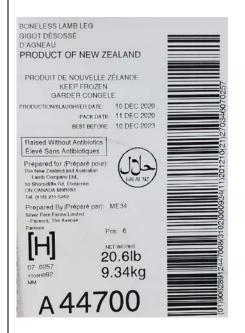

|                  | Product Description: | LAMB BONELESS LEG BRN - RWA |  |
|------------------|----------------------|-----------------------------|--|
| The Lamb Company | Product Code:        | 44700                       |  |

| SUPPLIER<br>STANDPACK:                                | 44700, 44703                                                                                                                                                                                                       |               |                 |          |  |  |
|-------------------------------------------------------|--------------------------------------------------------------------------------------------------------------------------------------------------------------------------------------------------------------------|---------------|-----------------|----------|--|--|
| PRODUCT TYPE:                                         | New Zealand – Lamb Cuts                                                                                                                                                                                            |               | A. S.           | -        |  |  |
| STATE:                                                | Frozen                                                                                                                                                                                                             |               |                 | A CARL   |  |  |
| SHELF LIFE:                                           | 3 years                                                                                                                                                                                                            |               |                 |          |  |  |
| RECOMMENDED<br>STORAGE:                               | Keep Frozen                                                                                                                                                                                                        |               |                 |          |  |  |
| OTHER DETAILS:                                        | Halal Certified, Raised without Antibiotics or Hormonal Growth Promotants.                                                                                                                                         |               |                 |          |  |  |
| PROCESS                                               | The femur bone is removed by the tunnel bone technique so as to leave the boneless leg in its natural shape.                                                                                                       |               |                 |          |  |  |
| DETAILS:                                              |                                                                                                                                                                                                                    |               |                 |          |  |  |
| PACK DETAILS:                                         | Vackpak Frozen Boneless Lamb Leg layered                                                                                                                                                                           |               |                 |          |  |  |
| WEIGHT RANGE:                                         | Various                                                                                                                                                                                                            |               | PACKS PER CASE: | 6 pieces |  |  |
| PRODUCT IMAGES:                                       |                                                                                                                                                                                                                    | CARTON IMAGE: |                 |          |  |  |
| PROCESS<br>DETAILS:<br>PACK DETAILS:<br>WEIGHT RANGE: | The femur bone is removed by the tunnel bone technique so as to leave the boneless leg in its natural shape.         Vackpak Frozen Boneless Lamb Leg layered         Various       PACKS PER CASE:       6 pieces |               |                 |          |  |  |

 CARTON DETAILS:
 The Lamb Company brown box with company logo
 CARTON DIMENSIONS: (L x W x H) cm
 45.5 x 19.0 x 19.0

 CARTON LABEL:
 LABELLING LANGUAGE (LABEL):
 English, French