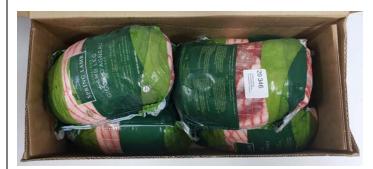

| SUPPLIER<br>STANDPACK:                                | 44700, 44703                                                                                                                                                                                                       |               |                 |          |  |  |
|-------------------------------------------------------|--------------------------------------------------------------------------------------------------------------------------------------------------------------------------------------------------------------------|---------------|-----------------|----------|--|--|
| PRODUCT TYPE:                                         | New Zealand – Lamb Cuts                                                                                                                                                                                            |               | A. S.           | -        |  |  |
| STATE:                                                | Frozen                                                                                                                                                                                                             |               |                 | A CARL   |  |  |
| SHELF LIFE:                                           | 3 years                                                                                                                                                                                                            |               |                 |          |  |  |
| RECOMMENDED<br>STORAGE:                               | Keep Frozen                                                                                                                                                                                                        |               |                 |          |  |  |
| OTHER DETAILS:                                        | Halal Certified, Raised without Antibiotics or Hormonal Growth Promotants.                                                                                                                                         |               |                 |          |  |  |
| PROCESS                                               | The femur bone is removed by the tunnel bone technique so as to leave the boneless leg in its natural shape.                                                                                                       |               |                 |          |  |  |
| DETAILS:                                              |                                                                                                                                                                                                                    |               |                 |          |  |  |
| PACK DETAILS:                                         | Vackpak Frozen Boneless Lamb Leg layered                                                                                                                                                                           |               |                 |          |  |  |
| WEIGHT RANGE:                                         | Various                                                                                                                                                                                                            |               | PACKS PER CASE: | 6 pieces |  |  |
| PRODUCT IMAGES:                                       |                                                                                                                                                                                                                    | CARTON IMAGE: |                 |          |  |  |
| PROCESS<br>DETAILS:<br>PACK DETAILS:<br>WEIGHT RANGE: | The femur bone is removed by the tunnel bone technique so as to leave the boneless leg in its natural shape.         Vackpak Frozen Boneless Lamb Leg layered         Various       PACKS PER CASE:       6 pieces |               |                 |          |  |  |