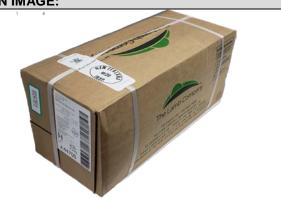

| SUPPLIER<br>STANDPACK:                                | 44700, 44703                                                                                                                                                                                                       |               |                 |          |  |  |
|-------------------------------------------------------|--------------------------------------------------------------------------------------------------------------------------------------------------------------------------------------------------------------------|---------------|-----------------|----------|--|--|
| PRODUCT TYPE:                                         | New Zealand – Lamb Cuts                                                                                                                                                                                            |               | A. S.           | -        |  |  |
| STATE:                                                | Frozen                                                                                                                                                                                                             |               |                 | A CARL   |  |  |
| SHELF LIFE:                                           | 3 years                                                                                                                                                                                                            |               |                 |          |  |  |
| RECOMMENDED<br>STORAGE:                               | Keep Frozen                                                                                                                                                                                                        |               |                 |          |  |  |
| OTHER DETAILS:                                        | Halal Certified, Raised without Antibiotics or Hormonal Growth Promotants.                                                                                                                                         |               |                 |          |  |  |
| PROCESS                                               | The femur bone is removed by the tunnel bone technique so as to leave the boneless leg in its natural shape.                                                                                                       |               |                 |          |  |  |
| DETAILS:                                              |                                                                                                                                                                                                                    |               |                 |          |  |  |
| PACK DETAILS:                                         | Vackpak Frozen Boneless Lamb Leg layered                                                                                                                                                                           |               |                 |          |  |  |
| WEIGHT RANGE:                                         | Various                                                                                                                                                                                                            |               | PACKS PER CASE: | 6 pieces |  |  |
| PRODUCT IMAGES:                                       |                                                                                                                                                                                                                    | CARTON IMAGE: |                 |          |  |  |
| PROCESS<br>DETAILS:<br>PACK DETAILS:<br>WEIGHT RANGE: | The femur bone is removed by the tunnel bone technique so as to leave the boneless leg in its natural shape.         Vackpak Frozen Boneless Lamb Leg layered         Various       PACKS PER CASE:       6 pieces |               |                 |          |  |  |

 CARTON DETAILS:
 The Lamb Company brown box with company logo
 CARTON DIMENSIONS: (L x W x H) cm
 45.5 x 19.0 x 19.0

 CARTON LABEL:
 LABELLING LANGUAGE (LABEL):
 English, French